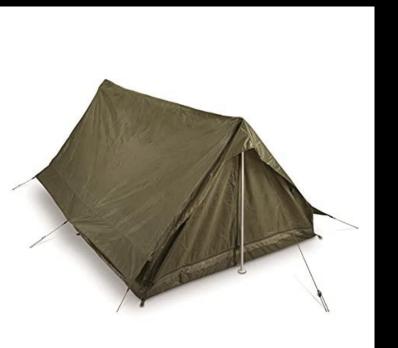

# Ridge Tents/Back Packing tents - Intended Use Family Camping & Hiking

- The old classic known as the ridge tent was a preferred choice for decades. Even though it's less favorable these days, don't disqualify the ridge tent. It's still a very viable option.
- Despite its name, ridge tents are triangular in shape, and they come
  in all sorts of sizes. If you want a cozier camping experience with
  only you and a friend or partner, you can get a ridge tent for two.
   Some ridge tents can also accommodate three or four people or
  more.

 A lower and narrower tent, backpacking tents are made for durability and portability. Intended for backpackers and hikers looking to stay the night out in nature without carrying a big, heavy tent, backpacking tents can fit up to two people max. Normally used by resort guests who enjoy hiking during their stay