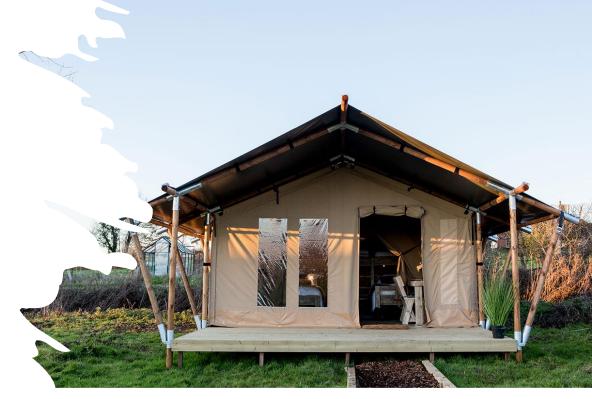

## Safari Tent Amenities

- In Room
   Washroom with
- Luxury bath fittings
- Dining Table with Chairs
- Double Bed
- Well equipped kitchenette
- Luxury teakwood room furniture
- Exquisite linen
- Hand crafted cutlery, crockery & glassware

Sophisticated Luxury Resort Tents