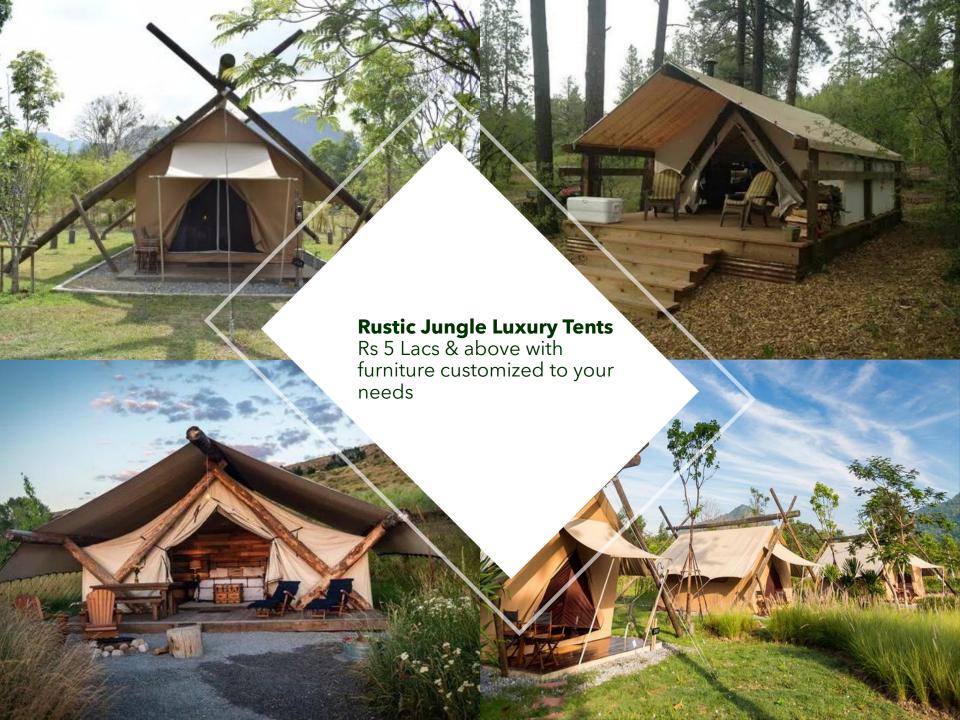

## Safari Tent Amenities

- In Room
   Washroom with
- Luxury bath fittings
- Dining Table with Chairs
- Double Bed
- Well equipped kitchenette
- Luxury teakwood room furniture
- Exquisite linen
- Hand crafted cutlery, crockery & glassware