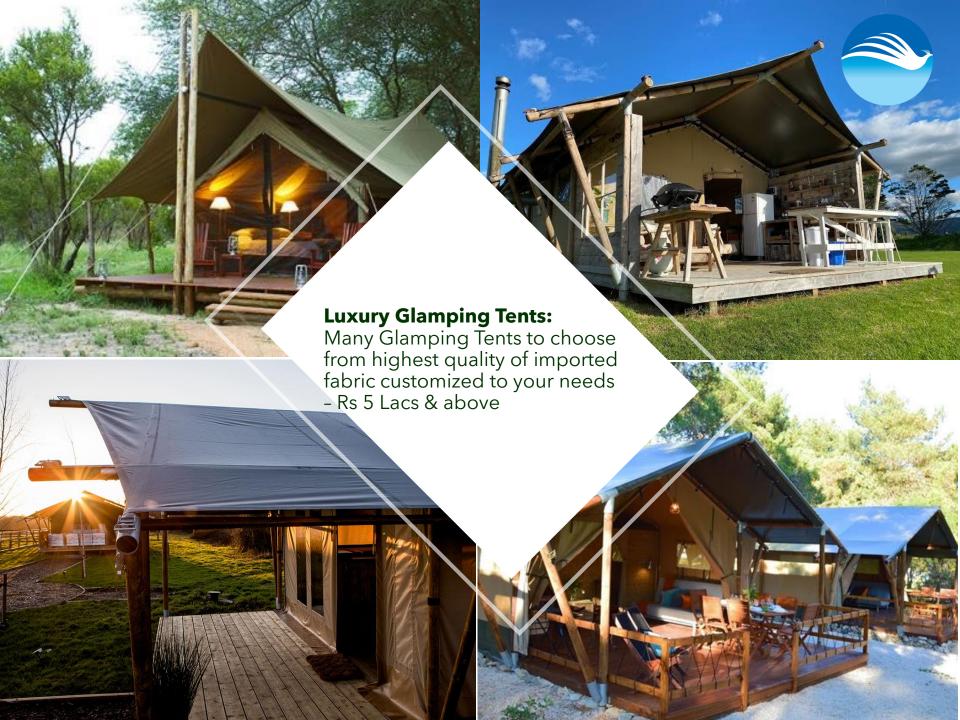

## Safari Tent Amenities

- In Room
   Washroom with
- Luxury bath fittings
- Dining Table with Chairs
- Double Bed
- Well equipped kitchenette
- Luxury teakwood room furniture
- Exquisite linen
- Hand crafted cutlery, crockery & glassware

Sophisticated Luxury Resort Tents

# Tent Amenities

Tents are furnished with rustic yet modern amenities, so you don't miss out your lifestyle!

How much does a tent cost you?

We have a tie up with renowned Resort Tent manufactures both nationally & Internationally & will get you the best rates for your tent resort. Entire facility planning and operations planning shall be done by us