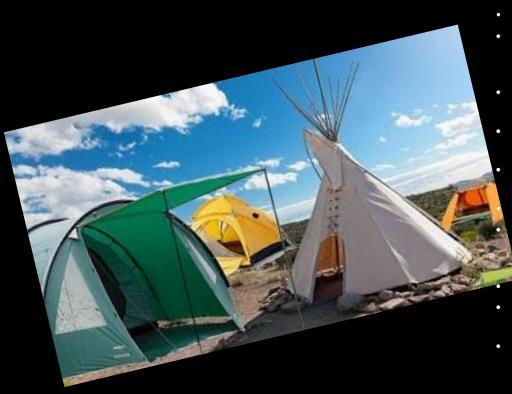

# Types Of Tents Suitable for Camping, Tenting & Resorts

Pop Up Tents: Economical Tents for Camping & Tenting

Intended Use: Family camping, car camping

#### Benefits

- Even more so than ridge tents, a pop-up tent creates confidence in new campers since this tent sets up in moments. You only have to tie down the tent.
- Carrying and transporting this tent is no big deal since it's lightweight and thin.
- You get more room in a pop-up tent than you'd think looking at it from the outside.
  - If you need to camp in a smaller area, a pop-up tent is an ideal pick.

#### **Downsides**

If you're doing backcountry camping or camping out in the deep wilderness, skip the pop-up tent. It can't handle the rigors of these types of camping.

You don't have a lot of headroom in this tent.

High winds can easily blow your pop-up tent away, so be careful!