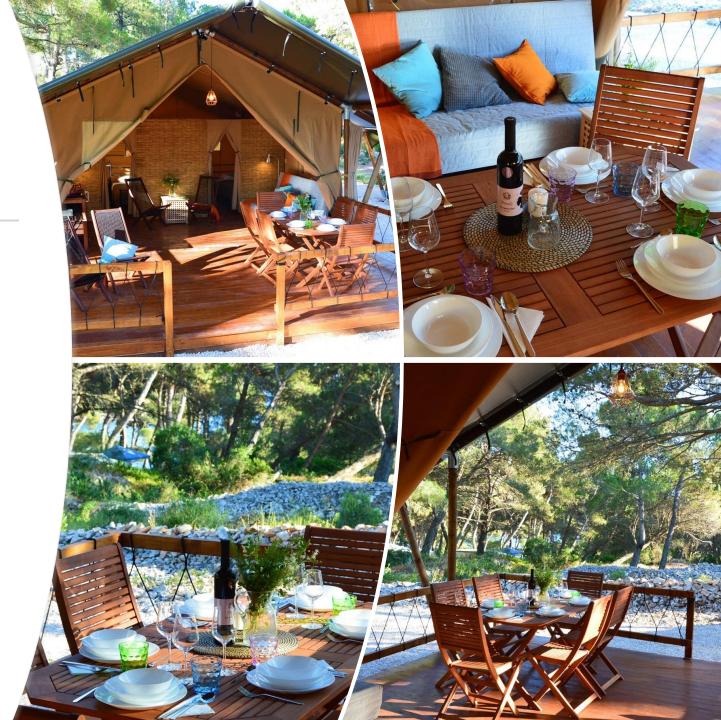

## Safari Tent Amenities

- In Room
   Washroom with
- Luxury bath fittings
- Dining Table with Chairs
- Double Bed
- Well equipped kitchenette
- Luxury teakwood room furniture
- Exquisite linen
- Hand crafted cutlery, crockery & glassware