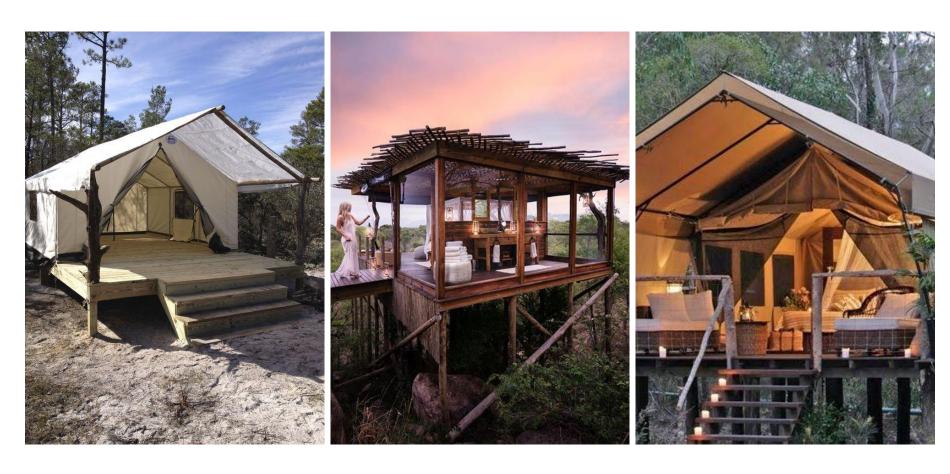

zes. If you want a cozier camping experience with
  only you and a friend or partner, you can get a ridge tent for two.
   Some ridge tents can also accommodate three or four people or
  more.





 A lower and narrower tent, backpacking tents are made for durability and portability. Intended for backpackers and hikers looking to stay the night out in nature without carrying a big, heavy tent, backpacking tents can fit up to two people max. Normally used by resort guests who enjoy hiking during their stay



## Safari Tent Amenities

- In Room
   Washroom with
- Luxury bath fittings
- Dining Table with Chairs
- Double Bed
- Well equipped kitchenette
- Luxury teakwood room furniture
- Exquisite linen
- Hand crafted cutlery, crockery & glassware







Sophisticated Luxury Resort Tents







# The World is Our Canvas



# Tent Amenities

Tents are furnished with rustic yet modern amenities, so you don't miss out your lifestyle!



How much does a tent cost you?

We have a tie up with renowned Resort Tent manufactures both nationally & Internationally & will get you the best rates for your tent resort. Entire facility planning and operations planning shall be done by us



## Cost of Turnkey Consultancy from Concept till Commissioning

The cost of turnkey consultancy with end-to-end solutions will be on case-to-case basis & depend upon the project BOQ. Our Professional Fees shall be quoted based on this. For Scope of services, pls check following pages







# Role of Aum Hospitality Consultants

- Aum Hospitality Consultants offers end to end solutions to an entrepreneur an