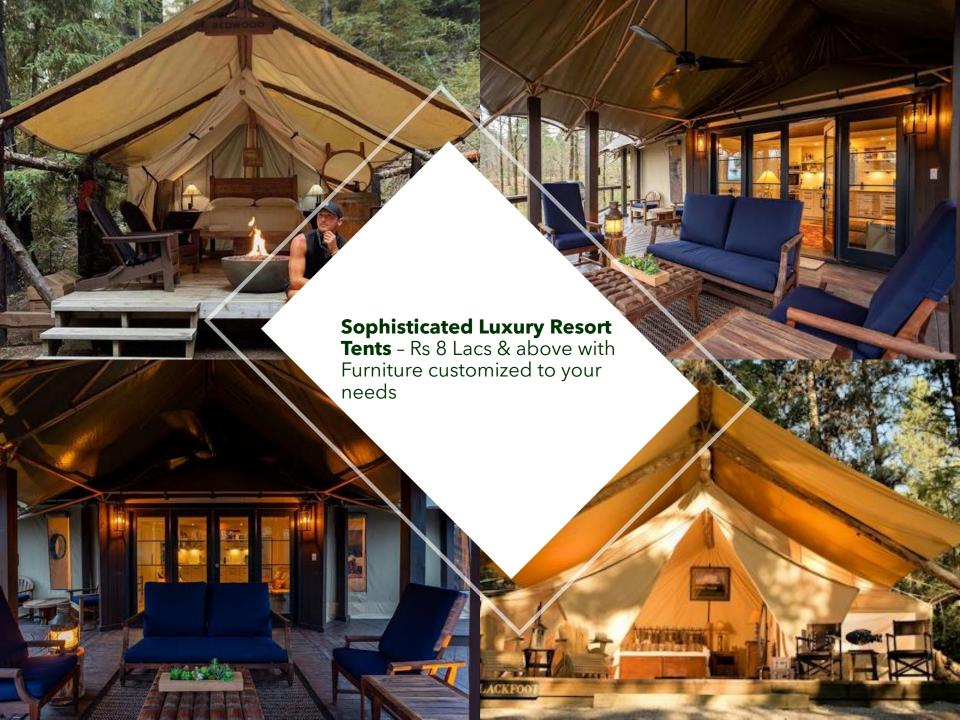

sizes. If you want a cozier camping experience with
  only you and a friend or partner, you can get a ridge tent for two.
   Some ridge tents can also accommodate three or four people or
  more.





 A lower and narrower tent, backpacking tents are made for durability and portability. Intended for backpackers and hikers looking to stay the night out in nature without carrying a big, heavy tent, backpacking tents can fit up to two people max. Normally used by resort guests who enjoy hiking during their stay



## Safari Tent Amenities

- In Room
   Washroom with
- Luxury bath fittings
- Dining Table with Chairs
- Double Bed
- Well equipped kitchenette
- Luxury teakwood room furniture
- Exquisite linen
- Hand crafted cutlery, crockery & glassware







Sophisticated Luxury Resort Tents







# The World is Our Canvas



# Tent Amenities

Tents are furnished with rustic yet modern amenities, so you don't miss out your lifestyle!



How much does a tent cost you?

We have a tie up with renowned Resort Tent manufactures both nationally & Internationally & will get you the best rates for your tent resort. Entire facility planning and operations planning shall be done by us



## Cost of Turnkey Consultancy from Concept till Commissioning

The cost of turnkey consultancy with end-to-end solutions will be on case-to-case basis & depend upon the project BOQ. Our Professional Fees shall be quoted based on this. For Scope of services, pls check following pages







# Role of Aum Hospitality Consultants

- Aum Hospitality Consultants offers end to end solutions to an entrepreneur