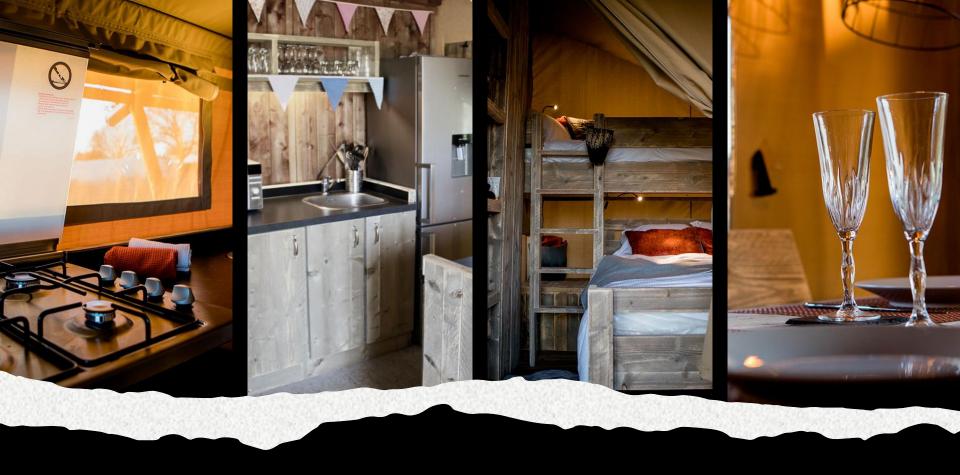

## Safari Tent Amenities

- In Room
   Washroom with
- Luxury bath fittings
- Dining Table with Chairs
- Double Bed
- Well equipped kitchenette
- Luxury teakwood room furniture
- Exquisite linen
- Hand crafted cutlery, crockery & glassware

# Tent Amenities

Tents are furnished with rustic yet modern amenities, so you don't miss out your lifestyle!

How much does a tent cost you?

We have a tie up with renowned Resort Tent manufactures both nationally & Internationally & will get you the best rates for your tent resort. Entire facility planning and operations planning shall be done by us